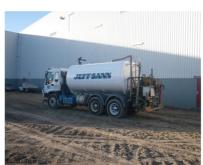

### WATER CARTS

Jeffsann's modern fleet of water carts are fitted with various sprayers such as road washers, batter sprays, fire hoses and cannons. Hydraulically powered water pumps provide a varying range of pressure and flow settings to cater for any requirements. Trucks are fitted with reverse cameras and squawkers.

Our Water Carts can be used for a range of activities and as they vary in size we can usually accommodate most requests including:

- Dust control on construction sites; our water trucks have side, front & rear sprayers to cover a large area.
- · Washing of roads.
- Watering of plants & grass along roadsides or in parks & newly planted areas.
- Corporate Events & Festivals; to fill water barricades or provide water for catering & cleaning.
- Large pool fills for public or private use.
- Can be filled from either Mains Water via standpipe or overhead bulk fill from alternate water source.

Practically any situation and location that requires water but does not have access to a water source, our water trucks can be utilised.

Our quality water trucks are professionally maintained and serviced and are available for short or long term hire.