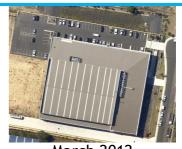

### Peninsula Business Park, Warriewood (FDC Building & Construction)

Bulk earthworks, creek rectification, detailed earthworks, driveway and carpark construction and drainage.

Value: \$3 Million (in excess)

January 2011

September 2011

March 2012