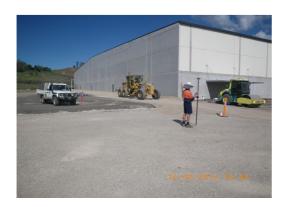

### EXCAVATION

Jeffsann Excavations can provide Site Teams complete with qualified Site Supervisors capable of setting out projects, managing sites, from safety to environmental and logistical aspects. Equipped with GPS equipment, the need for survey pegs and set out is streamlined to expedite the works. Each team is equipped with survey rovers to allow instant location of both horizontal and vertical set out. The majority of our equipment is fitted with GPS systems.