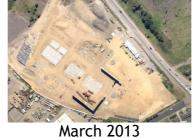

#### Bunnings, Wallsend (ADCO Constructions)

Bulk and detail earthworks, car parks and associated road works.

Value: \$2.2 Million

October 2012