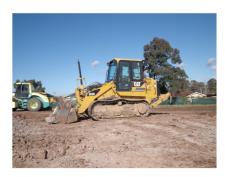

## Equipment List

- 12 X Truck & Dog Tippers
- ❖ 5 X Water Carts
- Semi Tipper
- ❖ Float
- 2 X 26 Ton Excavators
- 25 Ton Excavator
- ❖ 20 Ton Excavator
- ❖ 2 X 13 Ton Zero swing Knuckle boom Excavators
- 7 Ton Zero swing knuckle boom Excavator
- 2 X 4.5 Ton zero swing boom Excavators
- 1.7 Ton swing boom Excavator
- 931C Drott Track Loader
- 5 X 953 Drott Track Loaders
- D6R Dozer
- ❖ 120H Grader
- ❖ 2 X S205 Bobcats
- ❖ 3 X Pad foot rollers (7-12 ton)
- ❖ 6 X smooth drum rollers (1.5 12 ton)
- ❖ Roller 3 point
- Street Sweeper
- Trucks are fitted with electric tarps, reverse camera, company two-way radios and UHF Radios.
- Excavators are fitted with Tilt Hitches and various attachments.
- Drotts, Dozer, Grader and Excavator's are fitted with Laser and GPS.