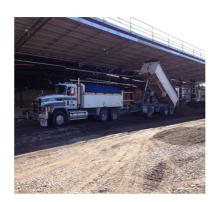

### HEAVY HAULAGE

Jeffsann haulage provide an up to date fleet of truck & dog combinations, fitted with two way radio's, which provide easy tracking and clear communication between trucks and sites. The trucks are all fitted with electric load covers, provide a safe, efficient way to have all loads covered to meet strict EPA - Council and WHS regulations on load covering. Trucks are fitted with reverse cameras and squawkers, which provide drivers with a 'eye in back of their head' whilst reversing and the squawker keeps the ground staff and other people safe whilst the truck is reversing.

We are able to offer both contract cartage and hourly hire services, to best suit your requirements.