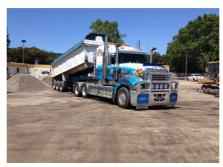

### HEAVY HAULAGE

Jeffsann haulage provide an up to date fleet of truck & dog combinations, fitted with two way radio's, which provide easy tracking and clear communication between trucks and sites. The trucks are all fitted with electric load covers, provide a safe, efficient way to have all loads covered to meet strict EPA - Council and WHS regulations on load covering. Trucks are fitted with reverse cameras and squawkers, which provide drivers with a 'eye in back of their head' whilst reversing and the squawker keeps the ground staff and other people safe whilst the truck is reversing.

We are able to offer both contract cartage and hourly hire services, to best suit your requirements.