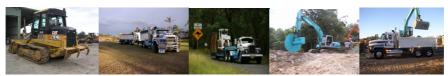

## Equipment List

- 12 X Truck & Dog Tippers
- ❖ 5 X Water Carts
- Semi Tipper
- ❖ Float
- 2 X 26 Ton Excavators
- 25 Ton Excavator
- ❖ 20 Ton Excavator
- ❖ 2 X 13 Ton Zero swing Knuckle boom Excavators
- 7 Ton Zero swing knuckle boom Excavator
- 2 X 4.5 Ton zero swing boom Excavators
- 1.7 Ton swing boom Excavator
- 931C Drott Track Loader
- 5 X 953 Drott Track Loaders
- D6R Dozer
- ❖ 120H Grader
- ❖ 2 X S205 Bobcats
- ❖ 3 X Pad foot rollers (7-12 ton)
- ❖ 6 X smooth drum rollers (1.5 12 ton)
- ❖ Roller 3 point
- Street Sweeper
- Trucks are fitted with electric tarps, reverse camera, company two-way radios and UHF Radios.
- Excavators are fitted with Tilt Hitches and various attachments.
- Drotts, Dozer, Grader and Excavator's are fitted with Laser and GPS.