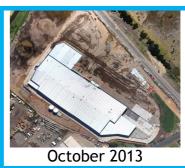

#### Bunnings, Wallsend (ADCO Constructions)

Bulk and detail earthworks, car parks and associated road works.

Value: \$2.2 Million

October 2012