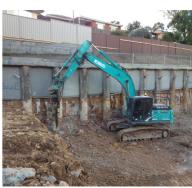

### DEMOLITION

Jeffsann Excavations are capable of performing various types of demolition projects from clearing of sites, demolition of buildings and Hazardous material removal.

### EXCAVATION

Jeffsann Excavations can provide Site Teams complete with qualified Site Supervisors capable of setting out projects, managing sites, from safety to environmental and logistical aspects. Equipped with GPS equipment, the need for survey pegs and set out is streamlined to expedite the works. Each team is equipped with survey rovers to allow instant location of both horizontal and vertical set out. The majority of our equipment is fitted with GPS systems.